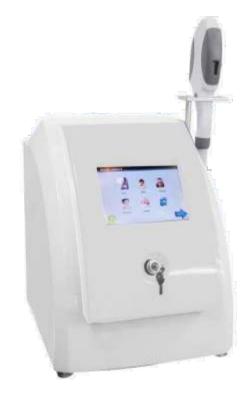

## **OPT+Yag Laser Hair Removal Machine**

SI-219

#### **Technical Parameter**

| Wavelenght                 | 530-1200nm or 590-1200nm or 640-1200nm      |
|----------------------------|---------------------------------------------|
| Counter Handle             | Yes.                                        |
| Spot size                  | 15*50j/cm2                                  |
| Energy                     | 1-50J/cm2                                   |
| Continually shooting timer | 1-30s                                       |
| Pulser repetition rate     | 1-10 Hz                                     |
| Pulse                      | Single                                      |
| Pulse on                   | 2-15ms                                      |
| Water temperature tank     | 38 degree                                   |
| Display system             | 8.4" colorful touch screen                  |
| Drive Power                | 2,000W                                      |
| Power supply               | 220V, 50Hz or 110V, 60Hz                    |
| Laser wavelenght           | 532nm/1064nm/Professional black moppet head |
| Laser pulse energy         | 1-2000mj                                    |
| Laser plug frequency       | 1-10                                        |