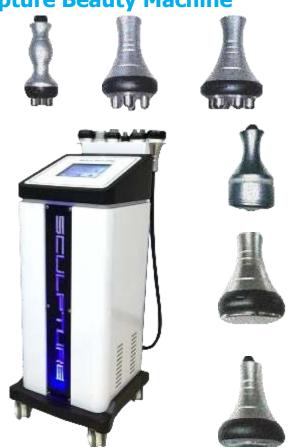

### **Body & Slimming Sculpture Beauty Machine**

SI-229

#### Wave fat system

With collective strong sound wave head, strong sound wave of 40KHZ may be emitted to vibrate fact cells at top speed and produce numerous vacuum air pockets inside and outside the fat cells, robustly impact fat cells to generate introverted blast and disintegrate triglyceride into glycerol and free fatty acids. Then RF waves at frequency of 5MHZ are used for exhausting the integrate glycerol and free fatty acids through hepatoenteral circulation. Finally, vacuum RF and energy electrode are used for positioning and tightening fat. It physics, it is known as "cavitation". Micropore introverted blast inside and outside cell my lead to enhanced molecular motion and a higher energy level and this will finally cause fat cell rupture and thereby achieve the effects of body building and losing weight.