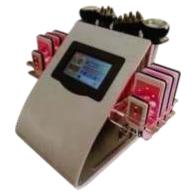

### **Lipo Hifu Slimming Machine 2017 Model**

SI-224

#### Theory:

High Intensity Focused Ultrasound penetrates focused and volumetric ultrasonic energy at precise depth (13mm) in subcutaneous fat layers largeting fat tissue causing a non-thermal effect. The surrounding structures such as the epidermis, blood vessels and nerves will not be damaged. Meanwhile the metabolized contents (triglyceride, fatty acid) of cells will excrete outside body auto-matically through blood circulation and lymphatic drainage without harm to the human body.

#### Treatment scope:

Treatment area has an inch or 2.5cm of fat to treat, abdomen, waist. buttock and both sides of the thighs site.

Handpiece

1.3cm Emitter