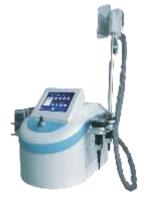

### **Lipo Hifu Slimming Machine 2017 Model**

SI-224

#### Theory:

High Intensity Focused Ultrasound penetrates focused and volumetric ultrasonic energy at precise depth (13mm) in subcutaneous fat layers largeting fat tissue causing a non-thermal effect. The surrounding structures such as the epidermis, blood vessels and nerves will not be damaged. Meanwhile the metabolized contents (triglyceride, fatty acid) of cells will excrete outside body auto-matically through blood circulation and lymphatic drainage without harm to the human body.

#### Treatment scope:

Treatment area has an inch or 2.5cm of fat to treat, abdomen, waist. buttock and both sides of the thighs site.

Handpiece

1.3cm Emitter