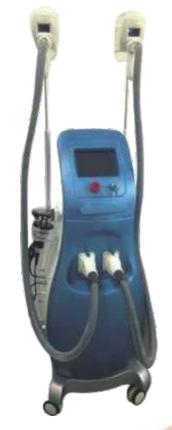

### **Fat Freeze Machine**

SI-225

#### Theory:

 Minus 20' C--10' c freezing vacuum sculptor

40KHZ stromg wave cavitation

3. RF fat dissolve