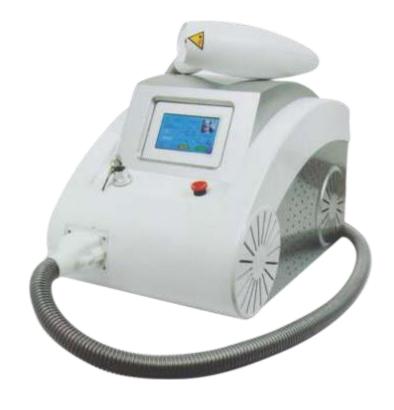

**Picosure Tattoo Removal Nd Yag Laser Machine** 

SI-202

#### **Principle:**

Pico Sure laser is using 775 wavelength laser with the collocation of honeycomb instantaneous lens (Focus), focus and collect the 70% laser energy, each laser provide 10% efficient shockwave function to the skin tissue, not only shatter the melanin cells of the epidermal layer, but also will conduct the shockwave to the deep cortex, start-up the repair of growth factor, promote renewal and proliferation of collagen and elastic fiber, accelerate skin melanin metabolism, accelerate the excretion of them, so as to solve the problem of deep pigment from the root.