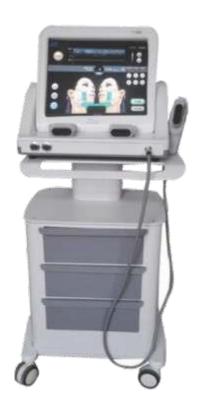

## **Upgrade Version Medical Hifu & Vaginal Tightening**

SI-234

HOT HIFU MACHINE (MEDICAL VERSION)