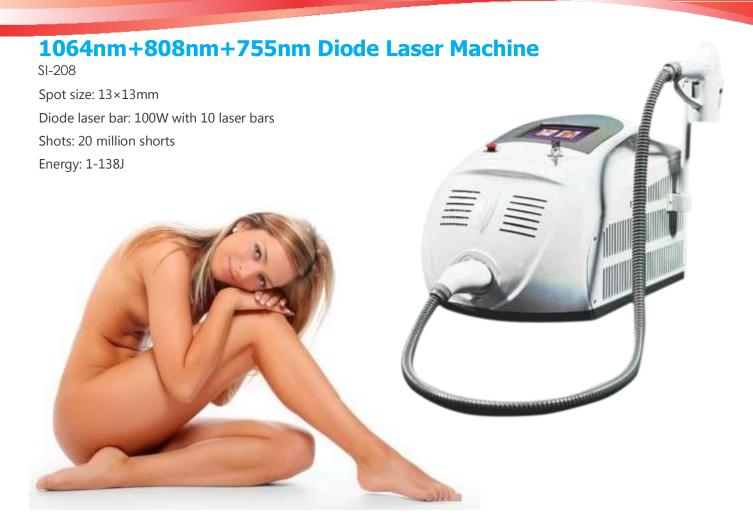

| Co2 Fractional Laser Machine                                          | 4  |
|-----------------------------------------------------------------------|----|
| Picosure Tattoo Removal Nd Yag Laser Machine                          | 5  |
| Q Switched Laser                                                      |    |
| Desktop ND Yag Laser for tattoo removal + Black Doll                  | 6  |
| Desktop ND Yag Laser for tattoo removal + Black Doll                  |    |
| 1064nm+808nm+755nm Diode Laser Machine                                | 7  |
| 810NM DIODE LASER HAIR REMOVAL SKIN REJUVENATION MACHINE ND YAG LASER |    |
| 808 Diode Laser Hair Removal                                          | 8  |
| 810 nm Diode Laser hair Removal Skin Rejuvenation Machine             |    |
| OPT Hair Removal Machine                                              | 9  |
| E-LIGHT+SHR+OPT                                                       |    |
| Desktop IPL Hair Removal Machine                                      | 10 |
| Desktop Double OPT Handle                                             |    |
| Hair Removal MachineDesktop E-light Beauty Mahcine                    |    |
| Lipo Hifu Slimming Machine 2017 Model                                 | 11 |
| Fat Freeze Machine                                                    |    |
| Double Handle Fat Freezing Machine                                    |    |
| Cryolipolysis OT-230                                                  | 12 |
| OPT/SHR & Eight hair Removal Machine Parameter                        |    |
| Professional Cryolipolysis Slimming Machine                           | 13 |
| Portable Cryolipolysis Slimming Machine                               |    |
| Body & Slimming Sculpture Beauty Machine                              | 14 |
| 3D Lipo Slimming Machine                                              |    |
| 5 In 1 Slimming Machine (Triangular Case)                             | 15 |
| Multipolar RF Fat Burst Slimming Machine                              |    |
| Upgrade Version Medical Hifu                                          | 16 |
| Upgrade Version Medical Hifu & Vaginal Tightening                     |    |
| The Second Feneration Luxury LED Leauty Machine                       | 17 |
| Mesotherapy Machines                                                  | 18 |
| Oxygen & BIO Skin Lifting Beauty Equipment                            | 19 |
| Oxygen & BIO Skin lifting Beauty Equipment                            | 20 |
| 3 IN 1 Water Oxygen Skin rejuvenation Device                          |    |
| Desktop 3 in 1 Water Dermabrasion Device                              | 21 |
| Mini Small Bubble Skin Rejuventation machine                          |    |
| Mini Small Bubble Skin Rejuventation Machine                          |    |
| Korean Small Bubble Moisture Machine                                  |    |