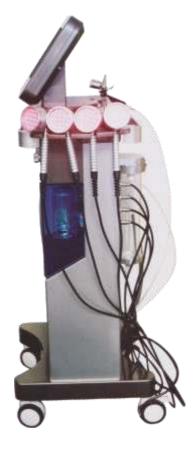

## **Mesotherapy Machines**

SI-236

Needle Free Mesotherapy Face Machine

**Technical Specification** Diamond Dermabrasion Probe

Meso Therapy Machine

Facelift Probe

**Cooling Probe** 

**Negative Bar** 

Vacuum **Detox Probe** 

Electroporation Probe

Under eye care probe

Radio Frequency Probe

Physiotherapy Shockwave Therapy

Latest Bubble Beauty Machine

Portable Cryolipolysis

Mini Omega Injection Sprayer Machine

**Body Analysis System** 