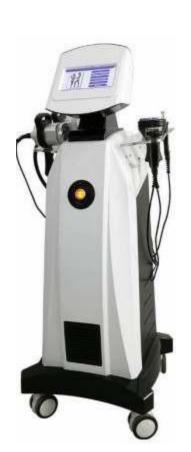

## **Upgrade Version Medical Hifu**

SI-233

#### Theory:

High Intensity Focused Ultrasound (HIFU) directly delivers heat energy to skin and subcutaneous tissue that can stimulate and renew the skin's collagen and thus consequently improving the texture and reducing sagging of the skin. It literally achieves the results of a facelift or a body lifts without any invasive surgery or injections, moreover, an added bonus of this procedure is that there is no downtime. and also, it works equally well for people of all skin colours, in contrast to that of lasers and the intense pulse lights