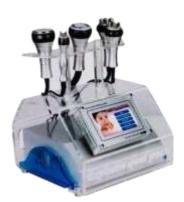

## **OPT/SHR & Eight Hair Removal Machine Parameter**

SI-217

| Item             | Parameter                          |
|------------------|------------------------------------|
| input voltage    | 110~220VAC±15%                     |
| current          | 10A                                |
| output power     | 1700W                              |
| Xenon lamp       | 50~100mm                           |
| Power size       | depth 330×lenght 220×hightly 133mm |
| filters          | 590nm, 530nm, 640nm                |
| operation screen | 8.Oince colour touch               |
| cooling system   | semi-condctor, water circulation   |
| spot size        | 15*50mm                            |
| cooling system   | 5 level                            |
| lamp longevity   | One hundred and twenty thousand    |
| package size     | 56*50&65                           |
| net weight       | 22kg                               |

# **OPT/SHR & Eight Hair With double handle Removal Machine Parameter**

SI-218

### **Treatment parameters:**

| Nursing care             | The number of pulses | Pulse<br>cycle | First pulse width                                                      | Secondary pulse width                                                         | interva<br>1         | Light<br>energy                   |
|--------------------------|----------------------|----------------|------------------------------------------------------------------------|-------------------------------------------------------------------------------|----------------------|-----------------------------------|
| Hair<br>removal          | 3P-5P                | 1S-3S          | Depth color: 1ms-3ms<br>Light color: 3ms-5ms                           | Depth color:<br>1ms-3ms<br>Light color:<br>3ms-5ms                            | 20ms<br>25ms         | Energy from<br>1 start up<br>plus |
| Freckle<br>removal       | 1P-2P                | 1S-3S          | Depth color: 1ms-3ms<br>Light color: 3ms-5ms                           | Depth color:<br>1ms-3ms<br>Light color:<br>3ms-5ms                            | 20ms<br>30ms         | Energy from<br>1 start up<br>plus |
| Skin<br>rejuven<br>ation | 1P-3P                | 1S-3S          | Partial white : 3ms-5ms Moderate : 2ms-5ms Partial black : 1ms-2ms     | Partial white :<br>3ms-5ms<br>Moderate: 2ms-5ms<br>Partial black :<br>1ms-2ms | 10ms<br>20ms<br>30ms | Energy from<br>1 start up<br>plus |
| Wrinkle<br>removal       | 1P-3P                | 1S-3S          | Partial white : 3ms-5ms : Moderate : 2ms-5ms : Partial black : 1ms-2ms | Partial white :<br>3ms-5ms<br>Moderate: 2ms-5ms<br>Partial black :<br>1ms-2ms | 10ms<br>20ms<br>30ms |                                   |
| Acne<br>removal          | 1P-3P                | 1S-3S          | 3ms-5ms<br>2ms-5ms<br>1ms-2ms                                          | Partial white :<br>3ms-5ms<br>Moderate: 2ms-5ms<br>Partial black :<br>1ms-2ms | 10ms<br>20ms<br>30ms |                                   |