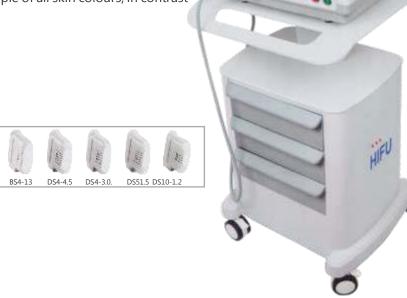

## **Upgrade Version Medical Hifu**

SI-233

#### Theory:

High Intensity Focused Ultrasound (HIFU) directly delivers heat energy to skin and subcutaneous tissue that can stimulate and renew the skin's collagen and thus consequently improving the texture and reducing sagging of the skin. It literally achieves the results of a facelift or a body lifts without any invasive surgery or injections, moreover, an added bonus of this procedure is that there is no downtime. and also, it works equally well for people of all skin colours, in contrast to that of lasers and the intense pulse lights