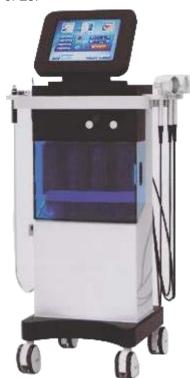

## **Cryolipolysis OT-230**

SI-222

#### **Specification**

Cryolipolysis temparature -10 to 5 degree (controllable)

Heat temperature 37°-45° Vacuum Power 0-100KPa

Radio Frequency 5Mhz high frequency

LED wavelength 650nm Cavitation frequency 40Khz

Cavitation modes 4 types of pulse

Lipo Laser length 650nm
Energy controlled Yes

Laser modes AUTO,M1,M2,M3

Machine Display 8.4 inch touch screen Handle Display 3.5 inch touch screen

Cooling System Semiconductor +water+air

Input voltage 220~240V/100-120V, 60Hz/50Hz

Packing size 123\*60\*59CM