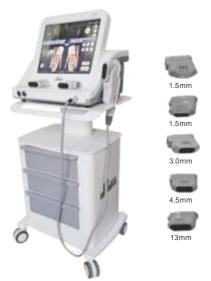

### **Lipo Hifu Slimming Machine 2017 Model**

SI-224

#### Theory:

High Intensity Focused Ultrasound penetrates focused and volumetric ultrasonic energy at precise depth (13mm) in subcutaneous fat layers largeting fat tissue causing a non-thermal effect. The surrounding structures such as the epidermis, blood vessels and nerves will not be damaged. Meanwhile the metabolized contents (triglyceride, fatty acid) of cells will excrete outside body auto-matically through blood circulation and lymphatic drainage without harm to the human body.

#### Treatment scope:

Treatment area has an inch or 2.5cm of fat to treat, abdomen, waist. buttock and both sides of the thighs site.

Handpiece

1.3cm Emitter