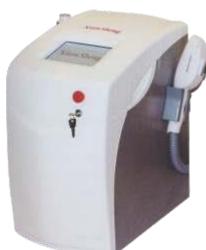

### 808 Diode Laser Hair Removal

SI-210

## **810 nm Diode Laser hair Removal Skin Rejuvenation Machine**

SI-211

810 handle

permanet hair removal high power

in-motion design

Application

Remove lip hair, Beard shaved hair Back hair, arms hair,, Leg hair Bikini hair, Armpit, Chest hair Remove beard, Skin rejuvenation.

#### Advantage

- 1. High power 200W
- 2. At least 4000000 laser shots
- 3. energy output can reach 100 J/cm2
- 4. Fast 1-3 treatments and no pain
- 5. Permanent hair removal for all skin types and hair colors

#### **Technical Specification**

Screen: 10.4 inchinch Laser type: diode laser Number of bar: 10 bars Frequency output:1-5Hz

System: fast mode/normal mode for hair removal. Skin rejuvenation

Energy: 1-50J/cm2 Pulse:10-200ms

Spot size:12mm\*12mm

Voltage: AC 110-220V 50Hz/60Hz Cooling System: semi-conducotr +

water circulation