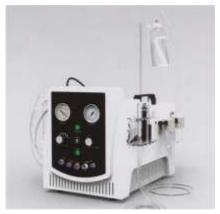

## 3 IN 1 Water Oxygen Skin rejuvenation Device

SI-239

#### **Function:**

- 1. Spot elimination: Good for removing scald, scare left after surgery, acne makes and pockmarks;
- 2. Acne elimination: Good for treatment on acne, inflammation, pimple, and blackead.
- 3. Clean and provide water: Clean from the deep part of the skin so that make the skin cutin layer, minimally invasive invasive scare, blackhed remove, at the same time supply theskin with sufficient water;
- 4. Tenderize skin: Helpful to wipe to wipe off the patch, pigmentation and good for pore contraction so as to whiten skin and make the skin more elastic and shining. The condition of the skin all over the body would be improve.
- 5. Smooth wrinkles: Beneficial to smooth wrinkles around lips and eyes, wrinkles between eyebrows and smooth striae gravidarum.
- 6. Hair growth: Good for resist seborrheic alopecia, alopecia areata and have a effective caring onhair;
- 7. Bring a young state of the skin: Suitable to deal with pimple, facial holes, fat granules, acne marks, and various patches.