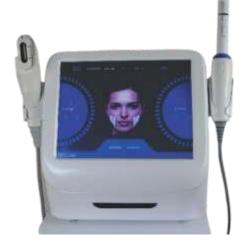

aser fat soluble fat: laser fat soluble fat, smooth skin without leaving marks, safety and no pain



























## **Upgrade Version Medical Hifu**

SI-233

#### Theory:

High Intensity Focused Ultrasound (HIFU) directly delivers heat energy to skin and subcutaneous tissue that can stimulate and renew the skin's collagen and thus consequently improving the texture and reducing sagging of the skin. It literally achieves the results of a facelift or a body lifts without any invasive surgery or injections, moreover, an added bonus of this procedure is that there is no downtime. and also, it works equally well for people of all skin colours, in contrast to that of lasers and the intense pulse lights





## **Upgrade Version Medical Hifu & Vaginal Tightening**

SI-234













HOT HIFU MACHINE (MEDICAL VERSION)

## **The Second Feneration Luxury LED Leauty Machine**



## **Mesotherapy Machines**

SI-236



Needle Free Mesotherapy Face Machine





**Technical Specification** Diamond Dermabrasion Probe



Meso Therapy Machine



Facelift Probe





**Cooling Probe** 



**Negative Bar** 



Vacuum **Detox Probe** 



Electroporation Probe



Under eye care probe



Radio Frequency Probe



Physiotherapy Shockwave Therapy



Latest Bubble Beauty Machine



Portable Cryolipolysis



Mini Omega Injection Sprayer Machine



**Body Analysis System** 

## Oxygen & BIO Skin Lifting Beauty Equipment

SI-237











#### **Function:**

SPA water dermabrasion machine completely changed the traditional way, which is hand-cleaning skin relying on individual's practice