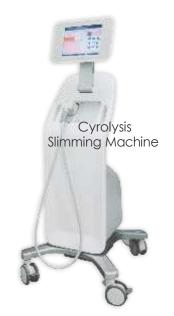

## **Cryolipolysis OT-230**

SI-222

#### **Specification**

Cryolipolysis temparature -10 to 5 degree (controllable)

Heat temperature 37°-45° Vacuum Power 0-100KPa

Radio Frequency 5Mhz high frequency

LED wavelength 650nm Cavitation frequency 40Khz

Cavitation modes 4 types of pulse

Lipo Laser length 650nm
Energy controlled Yes

Laser modes AUTO,M1,M2,M3

Machine Display 8.4 inch touch screen Handle Display 3.5 inch touch screen

Cooling System Semiconductor +water+air

Input voltage 220~240V/100-120V, 60Hz/50Hz

Packing size 123\*60\*59CM