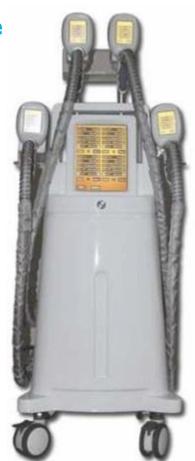

## **Cryolipolysis OT-230**

SI-222

#### **Specification**

Cryolipolysis temparature -10 to 5 degree (controllable)

Heat temperature 37°-45° Vacuum Power 0-100KPa

Radio Frequency 5Mhz high frequency

LED wavelength 650nm Cavitation frequency 40Khz

Cavitation modes 4 types of pulse

Lipo Laser length 650nm
Energy controlled Yes

Laser modes AUTO,M1,M2,M3

Machine Display 8.4 inch touch screen Handle Display 3.5 inch touch screen

Cooling System Semiconductor +water+air

Input voltage 220~240V/100-120V, 60Hz/50Hz

Packing size 123\*60\*59CM