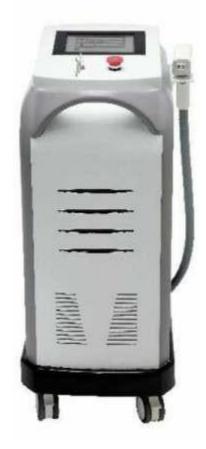

## Co<sub>2</sub> Fractional Laser Machine

SI -201

#### **Principle**

CO2 fractional laser effect principle is 'focal photothermal effect'. Skin tissue has ability to repair itself. The skin was injuried by trauma, but it could heal itself. The wound area is too large, the results of repair of scar formation. The wound is small, the skin can completely recover. Fractional laser every effect to skin only on one of the small region to generate thermal stimulation, retaining portion of skin is not affected, the role of tissue to the skin to stimulate collagen receipt hyperplasia and no effect of skin tissue can be used as thermal diffusion region, avoid the possibility of thermal injury and other side effects and can quickly promote skin healing, reach, and improve scars, skin firming pores purpose