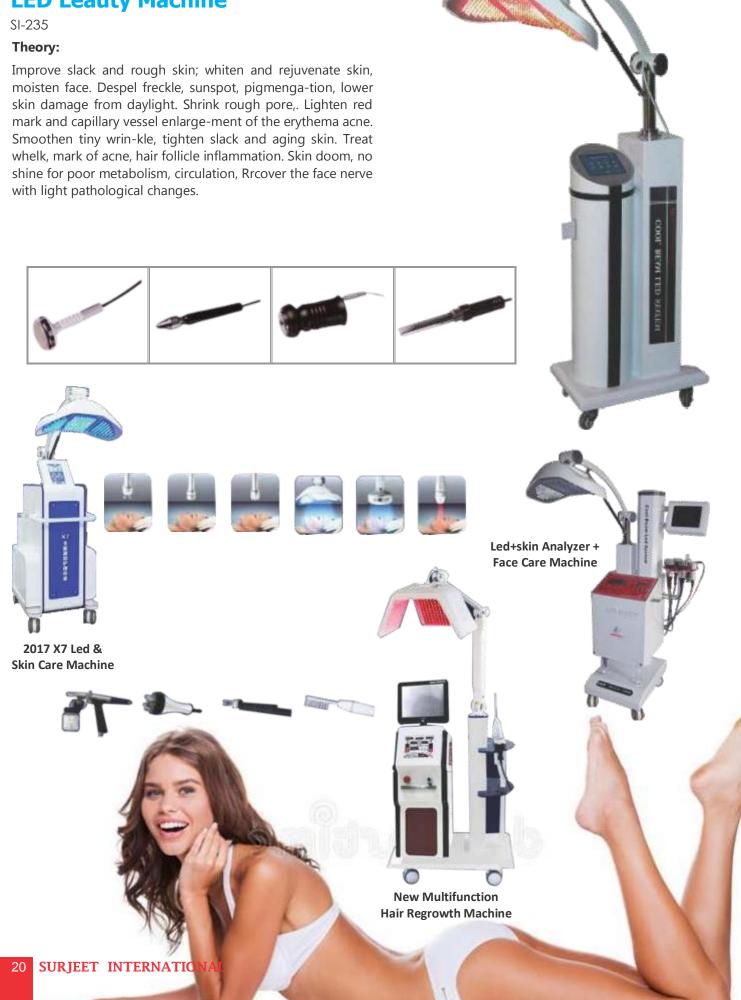

pain



























## **Upgrade Version Medical Hifu**

SI-233

#### Theory:

High Intensity Focused Ultrasound (HIFU) directly delivers heat energy to skin and subcutaneous tissue that can stimulate and renew the skin's collagen and thus consequently improving the texture and reducing sagging of the skin. It literally achieves the results of a facelift or a body lifts without any invasive surgery or injections, moreover, an added bonus of this procedure is that there is no downtime. and also, it works equally well for people of all skin colours, in contrast to that of lasers and the intense pulse lights





## **Upgrade Version Medical Hifu & Vaginal Tightening**

SI-234













HOT HIFU MACHINE (MEDICAL VERSION)

## **The Second Feneration Luxury LED Leauty Machine**



## **Mesotherapy Machines**

SI-236



Needle Free Mesotherapy Face Machine





**Technical Specification** Diamond Dermabrasion Probe



Meso Therapy Machine



Facelift Probe





**Cooling Probe** 



**Negative Bar** 



Vacuum **Detox Probe** 



Electroporation Probe



Under eye care probe



Radio Frequency Probe



Physiotherapy Shockwave Therapy



Latest Bubble Beauty Machine



Portable Cryolipolysis



Mini Omega Injection Sprayer Machine



**Body Analysis System** 

## Oxygen & BIO Skin Lifting Beauty Equipment

SI-237











#### **Function:**

SPA water dermabrasion machine completely changed the traditional way, which is hand-cleaning skin relying on individual's practice skills, SPA Skin beauty machine, using vacuum suction mode controlled by intelligent process,