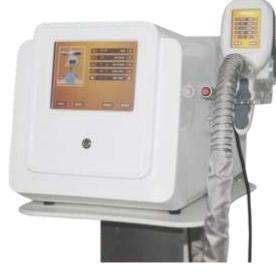

## **Professional Cryolipolysis Slimming Machine**

SI-227

Specification

Modelname 4S

Cryolipolysis temperature 5° to -10° adjustable
Heat temperature About 40 centi-degree

Vacuum -100KPa

Vacuum mode 4 modes for different

cellulite

PDTwavelength 650nm

Machine Display

10.4 inch touch screen

Handle Display

3.5 inch touch screen

Power supply

110V-120V/220V-240V,

50/60Hz

Gross Weight 70KG

Packing size (wooden box) 118\*66\*67cm