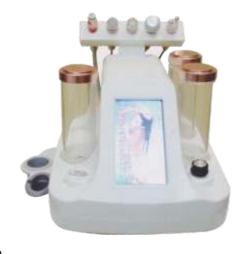

## Oxygen & BIO Skin Lifting Beauty Equipment

SI-237

#### **Function:**

SPA water dermabrasion machine completely changed the traditional way, which is hand-cleaning skin relying on individual's practice skills, SPA Skin beauty machine, using vacuum suction mode controlled by intelligent process, through the combination of products and equipment, deep cleaning the skin and pores off horny, acne, blackheads and other impurities in very short period of time, And improve the deep absorption of nutrition products, promote pores tightening, smooth skin, increase skin moisture, and make your skin whitening, moisturizing and good texture.

#### **Application:**

- 1. Improve symptoms such as aging and loosening skin, big pore, slender wrinkles.
- 2. Improve pigmentary pathological changes, such as freckle, sunburn, senile plaques.
- 3. Improve dark complexion caused bad metabolism or poor circulation.
- 4. Repair and nurse the damaged skin.
- 5. Do detumescence, inflammation diminishing and scare elimination treatment for ail acne effectively