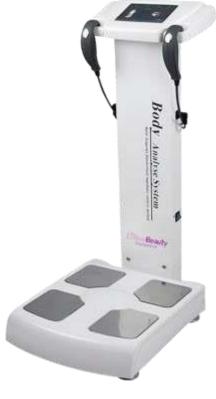

s procedure is that there is no downtime. and also, it works equally well for people of all skin colours, in contrast to that of lasers and the intense pulse lights





## **Upgrade Version Medical Hifu & Vaginal Tightening**

SI-234













HOT HIFU MACHINE (MEDICAL VERSION)

## **The Second Feneration Luxury LED Leauty Machine**



## **Mesotherapy Machines**

SI-236



Needle Free Mesotherapy Face Machine





**Technical Specification** Diamond Dermabrasion Probe



Meso Therapy Machine



Facelift Probe





**Cooling Probe** 



**Negative Bar** 



Vacuum **Detox Probe** 



Electroporation Probe



Under eye care probe



Radio Frequency Probe



Physiotherapy Shockwave Therapy



Latest Bubble Beauty Machine



Portable Cryolipolysis



Mini Omega Injection Sprayer Machine



**Body Analysis System** 

## Oxygen & BIO Skin Lifting Beauty Equipment

SI-237











#### **Function:**

SPA water dermabrasion machine completely changed the traditional way, which is hand-cleaning skin relying on individual's practice skills, SPA Skin beauty machine, using vacuum suction mode controlled by intelligent process, through the combination of products and equipment, deep cleaning the skin and pores off horny, acne, blackheads and other impurities in very short period of time, And improve the deep absorption of nutrition products, promote pores tightening, smooth skin, increase skin moisture, and make your skin whitening, moisturizing and good texture.

#### **Application:**

- 1. Improve symptoms such as aging and loosening skin, big pore, slender wrinkles.
- 2. Impro