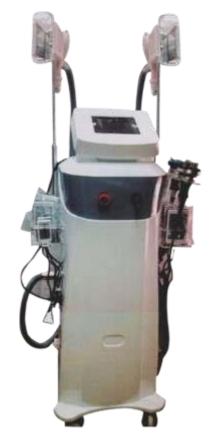

### **Fat Freeze Machine**

SI-225

#### Theory:

 Minus 20' C--10' c freezing vacuum sculptor

40KHZ stromg wave cavitation

3. RF fat dissolve

## **Double Handle Fat Freezing Machine**

SI-226

#### Theory:

A collection of "frozen melt fat". negation+light carve" "fat cavitation" three powerful technologies in one, in-depth skin fat cells under the intracellular effects of vibration and produce a hole, which would makethe fat cells resonance burst into positioning, dissolving fat and reducing the fat of orange pel