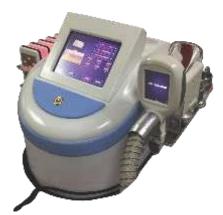

## **Cryolipolysis OT-230**

SI-222

#### **Specification**

Cryolipolysis temparature -10 to 5 degree (controllable)

Heat temperature 37°-45° Vacuum Power 0-100KPa

Radio Frequency 5Mhz high frequency

LED wavelength 650nm Cavitation frequency 40Khz

Cavitation modes 4 types of pulse

Lipo Laser length 650nm
Energy controlled Yes

Laser modes AUTO,M1,M2,M3

Machine Display 8.4 inch touch screen Handle Display 3.5 inch touch screen

Cooling System Semiconductor +water+air

Input voltage 220~240V/100-120V, 60Hz/50Hz

Packing size 123\*60\*59CM