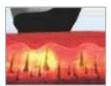

#### **Principle**

CO2 fractional laser effect principle is 'focal photothermal effect'. Skin tissue has ability to repair itself. The skin was injuried by trauma, but it could heal itself. The wound area is too large, the results of repair of scar formation. The wound is small, the skin can completely recover. Fractional laser every effect to skin only on one of the small region to generate thermal stimulation, retaining portion of skin is not affected, the role of tissue to the skin to stimulate collagen receipt hyperplasia and no effect of skin tissue can be used as thermal diffusion region, avoid the possibility of thermal injury and other side effects and can quickly promote skin healing, reach, and improve scars, skin firming pores purpose