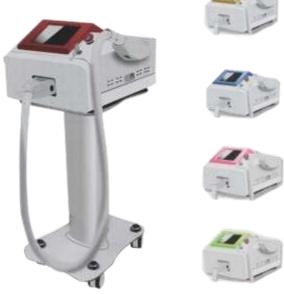

## **Cryolipolysis OT-230**

SI-222

#### **Specification**

Cryolipolysis temparature -10 to 5 degree (controllable)

Heat temperature 37°-45° Vacuum Power 0-100KPa

Radio Frequency 5Mhz high frequency

LED wavelength 650nm Cavitation frequency 40Khz

Cavitation modes 4 types of pulse

Lipo Laser length 650nm
Energy controlled Yes

Laser modes AUTO,M1,M2,M3

Machine Display 8.4 inch touch screen Handle Display 3.5 inch touch screen

Cooling System Semiconductor +water+air

Input voltage 220~240V/100-120V, 60Hz/50Hz

Packing size 123\*60\*59CM