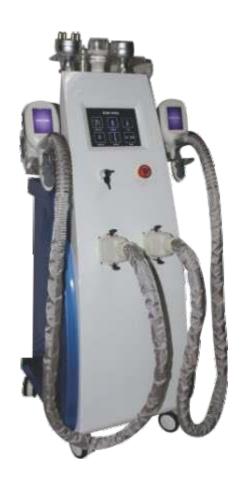

## **Double Cryolipolysis Machine**

SI-223

#### Speci-cation

Voltage AC110V/220V 50-60Hz

Power <400w

Temperature -14 °C~14° C

Pressure output 0-900Kpa

Handle working size 5\*13cm or 7\*16cm

Screen 8.4inch touch screen

Body RF 1Mhz

Cryolipolysis -14 °C~5° C

Cavitation frequency 40Khz

Net weight 20KG

Gross weight 28KG