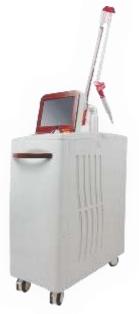

## Co<sub>2</sub> Fractional Laser Machine

SI -201

#### **Principle**

CO2 fractional laser effect principle is 'focal photothermal effect'. Skin tissue has ability to repair itself. The skin was injuried by trauma, but it could heal itself. The wound area is too large, the results of repair of scar formation. The wound is small, the skin can completely recover. Fractional laser every effect to skin only on one of the small region to generate thermal stimulation, retaining portion of skin is not affected, the role of tissue to the skin to stimulate collagen receipt hyperplasia and no effect of skin tissue can be used as thermal diffusion region, avoid the possibility of thermal injury and other side effects and can quickly promote skin healing, reach, and improve scars, skin firming pores purpose