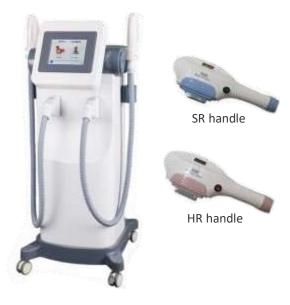

## **360 Magneto Optic Hair Removal Machine**

SI-220

SR handle

#### Featire:

Display : 8" colorful touch screen

Handle : 1(HR) : 15\*50nm2 Size : 1-50j/cm2 Energy Interval time : 1-4s Pulse repetition rate : 1-6 P/s Plus time : 1-9ms Fast model plus : 1-9ms Frequency : 1-6Hz Energy : 1-2000mj Power : 3000W

Power supply : 220V, 50Hz or 110V, 60Hz

: 70\*58\*125CM