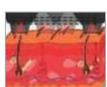

#### Theory:

High Intensity Focused Ultrasound penetrates focused and volumetric ultrasonic energy at precise depth (13mm) in subcutaneous fat layers largeting fat tissue causing a non-thermal effect. The surrounding structures such as the epidermis, blood vessels and nerves will not be damaged. Meanwhile the metabolized contents (triglyceride, fatty acid) of cells will excrete outside body auto-matically through blood circulation and lymphatic drainage without harm to the human body.

#### Treatment scope:

Treatment area has an inch or 2.5cm of fat to treat, abdomen, waist. buttock and both sides of the thighs site.

Handpiece

1.3cm Emitter