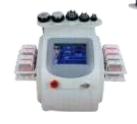

## **OPT/SHR & Eight Hair Removal Machine Parameter**

SI-217

| Item             | Parameter                          |
|------------------|------------------------------------|
| input voltage    | 110~220VAC±15%                     |
| current          | 10A                                |
| output power     | 1700W                              |
| Xenon lamp       | 50~100mm                           |
| Power size       | depth 330×lenght 220×hightly 133mm |
| filters          | 590nm, 530nm, 640nm                |
| operation screen | 8.Oince colour touch               |
| cooling system   | semi-condctor, water circulation   |
| spot size        | 15*50mm                            |
| cooling system   | 5 level                            |
| lamp longevity   | One hundred and twenty thousand    |
| package size     | 56*50&65                           |
| net weight       | 22kg                               |

# **OPT/SHR & Eight Hair With double handle Removal Machine Parameter**

SI-218

### **Treatment parameters:**

| Nursing care             | The number of pulses | Pulse<br>cycle | First pulse width                                                      | Secondary pulse width                                                         | interva<br>1         | Light<br>energy                   |
|--------------------------|----------------------|----------------|------------------------------------------------------------------------|-------------------------------------------------------------------------------|----------------------|-----------------------------------|
| Hair<br>removal          | 3P-5P                | 1S-3S          | Depth color: 1ms-3ms<br>Light color: 3ms-5ms                           | Depth color:<br>1ms-3ms<br>Light color:<br>3ms-5ms                            | 20ms<br>25ms         | Energy from<br>1 start up<br>plus |
| Freckle<br>removal       | 1P-2P                | 1S-3S          | Depth color: 1ms-3ms<br>Light color: 3ms-5ms                           | Depth color:<br>1ms-3ms<br>Light color:<br>3ms-5ms                            | 20ms<br>30ms         | Energy from<br>1 start up<br>plus |
| Skin<br>rejuven<br>ation | 1P-3P                | 1S-3S          | Partial white : 3ms-5ms Moderate : 2ms-5ms Partial black : 1ms-2ms     | Partial white :<br>3ms-5ms<br>Moderate: 2ms-5ms<br>Partial black :<br>1ms-2ms | 10ms<br>20ms<br>30ms | Energy from<br>1 start up<br>plus |
| Wrinkle<br>removal       | 1P-3P                | 1S-3S          | Partial white : 3ms-5ms : Moderate : 2ms-5ms : Partial black : 1ms-2ms | Partial white :<br>3ms-5ms<br>Moderate: 2ms-5ms<br>Partial black :<br>1ms-2ms | 10ms<br>20ms<br>30ms |                                   |
| Acne<br>removal          | 1P-3P                | 1S-3S          | 3ms-5ms<br>2ms-5ms<br>1ms-2ms                                          | Partial white :<br>3ms-5ms<br>Moderate: 2ms-5ms<br>Partial black :<br>1ms-2ms | 10ms<br>20ms<br>30ms |                                   |