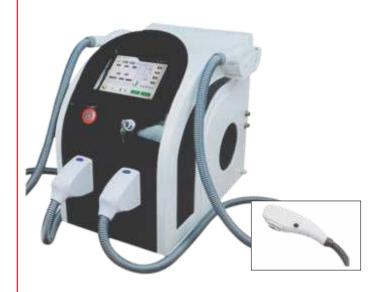

### **DIODE LASER HAIR REMOVAL SKIN REJUVENATION MACHINE**

#### SI-206

| wavelength              | 808nm                                       | OE Mcustomized service                     |  |  |
|-------------------------|---------------------------------------------|--------------------------------------------|--|--|
| Working frequency       | 1~10hz                                      | Maximum frequency 20Hz                     |  |  |
| Energy density          | 1-120j/cm2                                  | 1- 150j/cm2 optional                       |  |  |
| Handle piece cooling    | TEC+sapphire                                | Sapphire size customizable                 |  |  |
| TEC cooling             | 12V 6A                                      | TECpower customizable                      |  |  |
| Spot size               | 15cm x 15cm or 25 x 31mm                    | Spot size and window of light customizable |  |  |
| Output power            | 600w, 900w. 1200w                           | Laser power available                      |  |  |
| Laser bars              | Germany laser Jenoptik, 150W/piece          | ,                                          |  |  |
| Pulse width             | 5ms~400ms                                   | 0~1000ms customizable                      |  |  |
| Output mode             | Pulse output                                | Pulse output                               |  |  |
| Language                | Standard English                            | customizable                               |  |  |
| display                 | 8' color touch screen                       | 10.4' optional                             |  |  |
| Protective temperature  | 55°C interface select                       | customizable                               |  |  |
| Water pump              | DP-60 diaphragm rods 12V                    | imported pumpoptional                      |  |  |
| Flow sensor             | At least 3.5L/min                           |                                            |  |  |
| Water level switch      | Test water level                            |                                            |  |  |
| Cooling system          | 240 x 120cooling line(2pc) , 18 pcs channel | Compressorplan , TECplan                   |  |  |
| Cooling fan             | 4pcs fans , speed 3150r/min                 | 12v fans                                   |  |  |
| Case material           | ABSshell/metal shell                        | customizable metal shell                   |  |  |
| Inter structure         | White zinc hob/color zinc hob               | customizable                               |  |  |
| Water tank volume       | vertical3.6L/table type 2.5L                | customizable                               |  |  |
| Environmental moisture  | < 80%                                       | < 80%                                      |  |  |
| Environment temperature | Air conditioning room ' temperature ≤ 35°C  |                                            |  |  |
| voltage                 | 220V                                        | 110Vavailable                              |  |  |