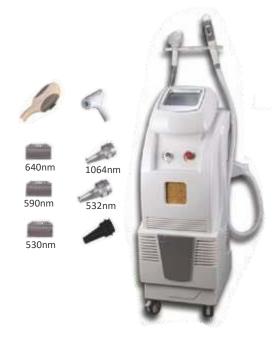

**Picosure Tattoo Removal Nd Yag Laser Machine** 

SI-207

#### **Basic parameters:**

755PicoSure Cellular Picosecond Laser

**Laser Type:** Picosecond Laser Laser wavelength: 755,1064,532

Laser output:

Power supply: 220V / 110V

The highest energy: 3500mj / 2000mj / 1000mj

Operating frequency: 1-20HZ

Pulse width: 10ms Power: 2000W

Cooling system: air-cooled Spot diameter: 2-10mm Net amount: 140KG

810NM DIODE LASER HAIR REMOVAL SKIN REJUVENATION MACHINE ND YAG LASER

SI-209

**Technical Parameter** 