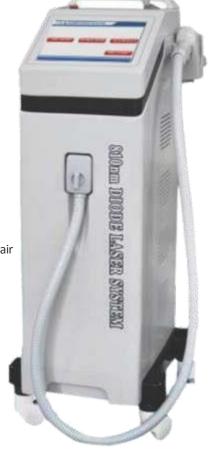

### **DIODE LASER HAIR REMOVAL SKIN REJUVENATION MACHINE**

#### SI-206

| wavelength              | 808nm                                       | OE Mcustomized service                     |  |  |
|-------------------------|---------------------------------------------|--------------------------------------------|--|--|
| Working frequency       | 1~10hz                                      | Maximum frequency 20Hz                     |  |  |
| Energy density          | 1-120j/cm2                                  | 1- 150j/cm2 optional                       |  |  |
| Handle piece cooling    | TEC+sapphire                                | Sapphire size customizable                 |  |  |
| TEC cooling             | 12V 6A                                      | TECpower customizable                      |  |  |
| Spot size               | 15cm x 15cm or 25 x 31mm                    | Spot size and window of light customizable |  |  |
| Output power            | 600w, 900w. 1200w                           | Laser power available                      |  |  |
| Laser bars              | Germany laser Jenoptik, 150W/piece          | ,                                          |  |  |
| Pulse width             | 5ms~400ms                                   | 0~1000ms customizable                      |  |  |
| Output mode             | Pulse output                                | Pulse output                               |  |  |
| Language                | Standard English                            | customizable                               |  |  |
| display                 | 8' color touch screen                       | 10.4' optional                             |  |  |
| Protective temperature  | 55°C interface select                       | customizable                               |  |  |
| Water pump              | DP-60 diaphragm rods 12V                    | imported pumpoptional                      |  |  |
| Flow sensor             | At least 3.5L/min                           |                                            |  |  |
| Water level switch      | Test water level                            |                                            |  |  |
| Cooling system          | 240 x 120cooling line(2pc) , 18 pcs channel | Compressorplan , TECplan                   |  |  |
| Cooling fan             | 4pcs fans , speed 3150r/min                 | 12v fans                                   |  |  |
| Case material           | ABSshell/metal shell                        | customizable metal shell                   |  |  |
| Inter structure         | White zinc hob/color zinc hob               | customizable                               |  |  |
| Water tank volume       | vertical3.6L/table type 2.5L                | customizable                               |  |  |
| Environmental moisture  | < 80%                                       | < 80%                                      |  |  |
| Environment temperature | Air conditioning room ' temperature ≤ 35°C  |                                            |  |  |
| voltage                 | 220V                                        | 110Vavailable                              |  |  |