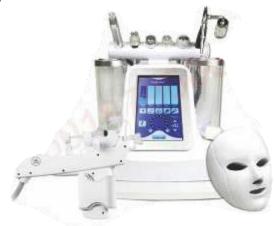

## **Mesotherapy Machines**

SI-236

Needle Free Mesotherapy Face Machine

**Technical Specification** Diamond Dermabrasion Probe

Meso Therapy Machine

Facelift Probe

**Cooling Probe** 

**Negative Bar** 

Vacuum **Detox Probe** 

Electroporation Probe

Under eye care probe

Radio Frequency Probe

Physiotherapy Shockwave Therapy

Latest Bubble Beauty Machine

Portable Cryolipolysis

Mini Omega Injection Sprayer Machine

**Body Analysis System** 