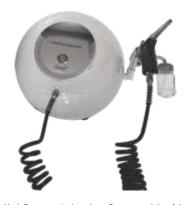

### **Fat Freeze Machine**

SI-225

#### Theory:

 Minus 20' C--10' c freezing vacuum sculptor

40KHZ stromg wave cavitation

3. RF fat dissolve