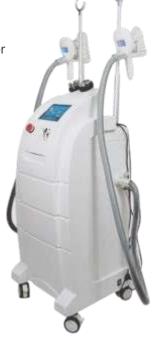

## **Cryolipolysis OT-230**

SI-222

#### **Specification**

Cryolipolysis temparature -10 to 5 degree (controllable)

Heat temperature 37°-45° Vacuum Power 0-100KPa

Radio Frequency 5Mhz high frequency

LED wavelength 650nm Cavitation frequency 40Khz

Cavitation modes 4 types of pulse

Lipo Laser length 650nm
Energy controlled Yes

Laser modes AUTO,M1,M2,M3

Machine Display 8.4 inch touch screen Handle Display 3.5 inch touch screen

Cooling System Semiconductor +water+air

Input voltage 220~240V/100-120V, 60Hz/50Hz

Packing size 123\*60\*59CM